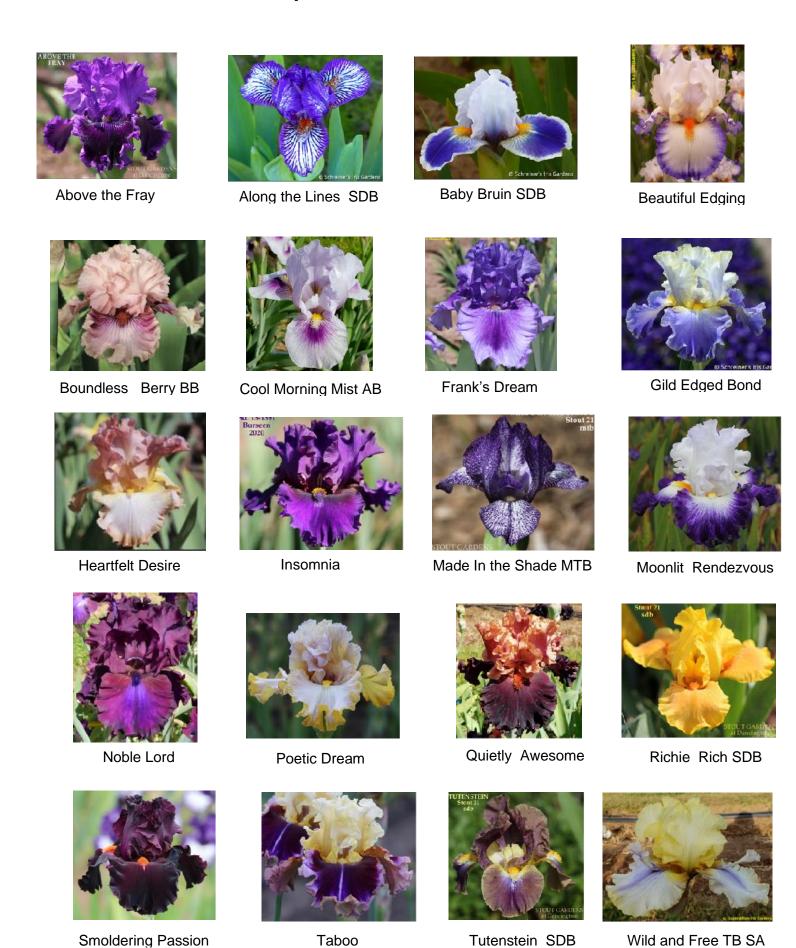

## **CBRIS Door Prize Iris September 2021 and March 2022**

**Above the Fray** H. Stout 2020 TB: 36"; E-M; S. Violet F.; Deep dark purple B. Lavender; Pronounced sweet fragrance

**Along the Lines** Schreiner SDB; 11"; E; S. White ground, blue edging; F. White ground, blue striations; B. Dark orange; Fragrant

**Baby Bruin** Schreiner 2021 SDB; 8.5"; E; S. White; F. Blue; B. Orange beards; Amoena; Fragrant **Beautiful Edging** R. Tasco 2020 TB; 36"; M-L; S. White: F. White, violet rim; B Tangerine; Slight fragrance

**Boundless Berry** P. Black 2021 BB; 27"; M-L; S. Pink; F. Pink, warm pink bands. B. Dark sienna beards; Moderate sweet fragrance

**Cool Morning Mist** R. Tasco 2020 AB (OGB-); 21"; M-L; S. Lilac; F. Lilac, violet signal; B. Orange, Yellow middle and ends; Slight fragrance

Frank's Dream H. Dash 2021 TB; 33"; S. Royal blue; F. Light blue; B. Orange to blue

**Gilt Edged Bond** G. Richardson 2005 TB; 36"; E-M; S. Cream; F. Violet, narrow gold rim; B. Yellow; Slight fragrance

Heartfelt Desire H. Dash 2020 TB; 37"; L-VL; S. Pink; F. Pale goldenrod; B. Yellow; Slight fragrance Insomnia Burseen/Stout 2020 TB; 36"; E-M; S: Purple; F. Grape purple; B. Mango yellow tips

Made in the Shade H. Stout 2021 MTB; 23"; E-M-L; S. White, peppered violet. F. White, peppered violet.

B. White, middle lemon, tipped purple

**Moonlit Rendezvous** T. Johnson 2021 TB; 32"; E; S. White; F. White, dark violet band; B. Orange, yellow tip

**Noble Lord** R. Tasco 2019 TB; 40; M-L; S. Red beetroot-purple; F. Bishops violet, red beetroot-purple edges; B. Beech brown; Heavy purple-based foliage; Slight fragrance

Poetic Dream B. Blyth 2021 TB; 38"; M; S. Creamy white; F. White, creamy lemon edge;

B. Lemon over white

**Quietly Awesome** R. Tasco 2021 TB; 33"; E-M; S. Tan; F. Burgundy-black; B. Orange, ends tan; Slight fragrance

Richie Rich H. Stout 2021 SDB; 12"; E-M; S. Gold-mango; F. Tangerine; B. Orange-red.

Smoldering Passion T. Johnson 2021 TB; 35"; M-L; S. Back cherry. F. Deeper black cherry;

B. Tangerine

**Taboo** T. Johnson 2021 TB; 35; M-L; S. Light lemon-yellow; F. Lavender blue; B. White tipped with yellow **Tutenstein** H. Stout 2021 SDB; 12"; E-M; S. Pink-purple; F. ink purple; B. White, orange tipped; Luminata pattern

**Wild and Free** R. Tasco 2021 TB SA; 38"; M-L; S. Yellow; F. White, washed blue; B. Tangerine, ends blue, white and violet horns or flounces; Sweet fragrance

## **CBRIS Door Prize Iris September 2021**

Tutenstein SDB Wild and Free TB SA