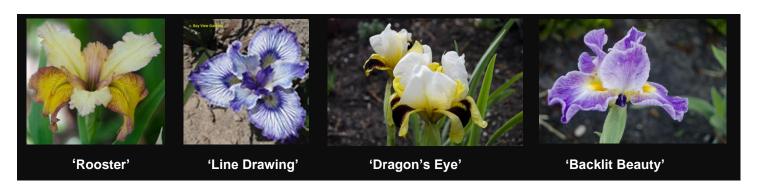

#### THE CLARENCE G. WHITE MEDAL Aril irises and

arilbred irises with at least 50% aril content

(Total votes cast = 132)

34 RARE BREED (Richard Tasco)

27 DRAGON'S EYE (Richard Tasco)

27 SHAMAN'S MAGIC (Richard Tasco)

#### THE SYDNEY B. MITCHELL MEDAL Pacific

Coast Native irises

(Total votes cast = 74)

16 LINE DRAWING (Joseph Ghio)

11 CORRALITOS CREEK (Joseph Ghio)

#### THE MARY SWORDS DEBAILLON MEDAL

Louisiana irises

(Total votes cast = 208)

52 WHEN PIGS FLY (Patrick O'Connor)

39 ROOSTER (Ron Betzer)

## **Congratulations AIS Hybridizers**

CBRIS congratulates all the hybridizers that won AIS awards this year. We especially offer former CBRIS member Ron Betzer congratulations on the Mary Swords Debaillon Medal for his Louisiana 'Rooster'.

Also, CBRIS recognizes club member Joe Ghio for the Sydney B Mitchell Medal for 'Line Drawing' and 'Corralitos Creek', both wonderful Pacific Coast irises. Congratulations to Region 14 member Rick Tasco for the Hans and Jacob Sass Medal for his intermediate bearded iris 'Backlit Beauty', a wonderful grower in my garden. Also, Rick won the Clarence G. White Medal for arils and arilbreds with 'Rare Breed', 'Dragon's Eye' and 'Shaman's Magic'. All of which are quite striking in the garden!