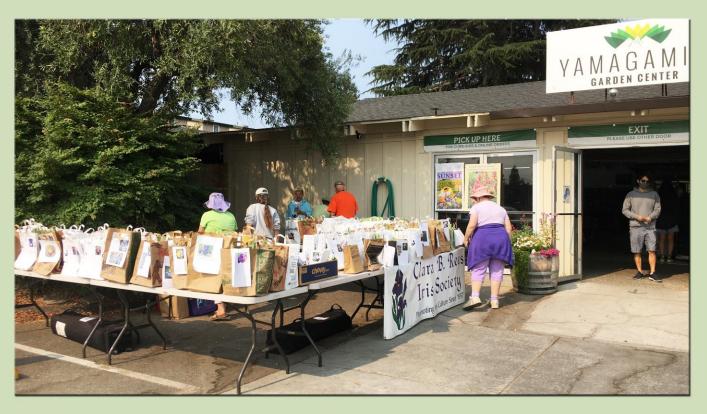

We had many successful rhizome sales this year with Gardeneur at the St. Leo Festival, at Yamagami's Garden Center and at Elaine's rhizome/garage sale. Thanks to our ever-growing email list, I was able to find homes for all of the remaining iris. Thank you to all who participated and for donating your beautiful rhizomes.