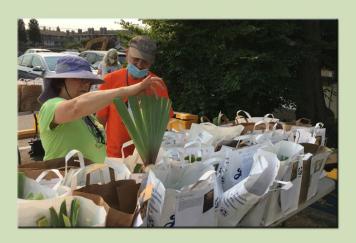

We had many successful rhizome sales this year with Gardeneur at the St. Leo Festival, at Yamagami's Garden Center and at Elaine's rhizome/garage sale. Thanks to our ever-growing email list, I was able to find homes for all of the remaining iris. Thank you to all who participated and for donating your beautiful rhizomes.