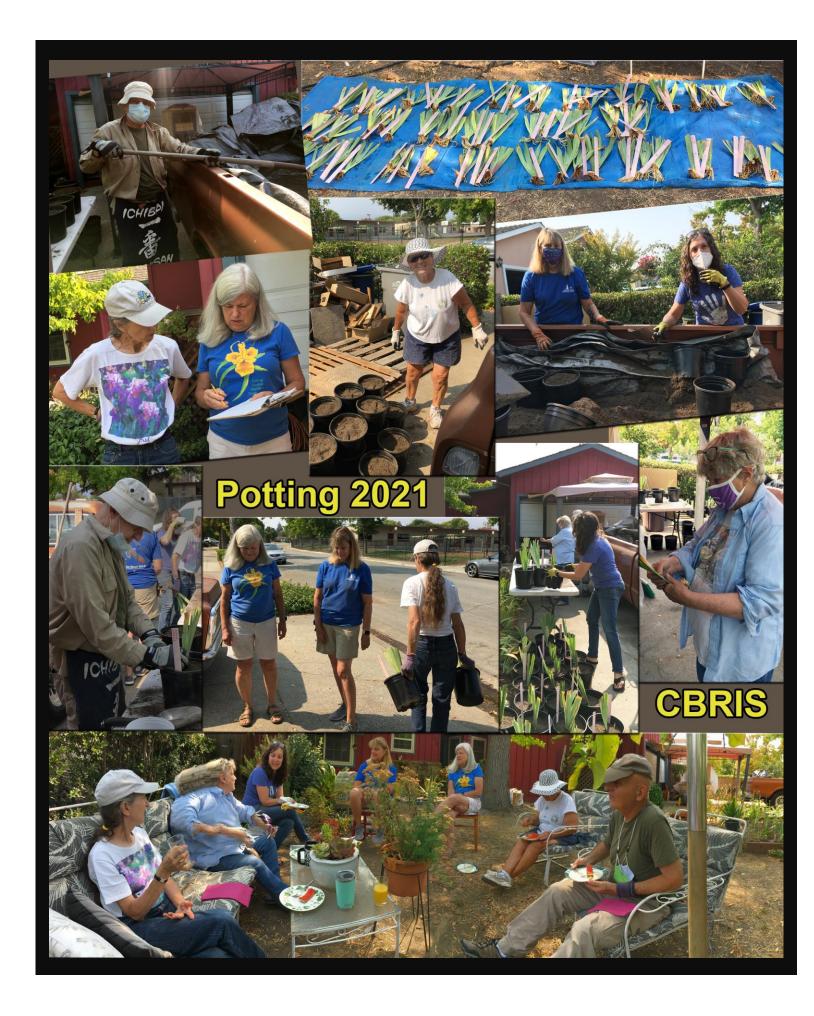

We had many successful rhizome sales this year with Gardeneur at the St. Leo Festival, at Yamagami's Garden Center and at Elaine's rhizome/garage sale. Thanks to our ever-growing email list, I was able to find homes for all of the remaining iris. Thank you to all who participated and for donating your beautiful rhizomes.

We also had a potting party at my house and potted up around 140 rhizomes including 16 medians for next years' sale at our spring show (fingers crossed!). We used close to a yard of potting soil and used 2-gallon pots for the tall bearded and 1-gallon pots for the medians. Thank you to all who participated and those who took some pots home to grow them for CBRIS. (Editor's note: Carol always provides a wonderful brunch! Thank you!)